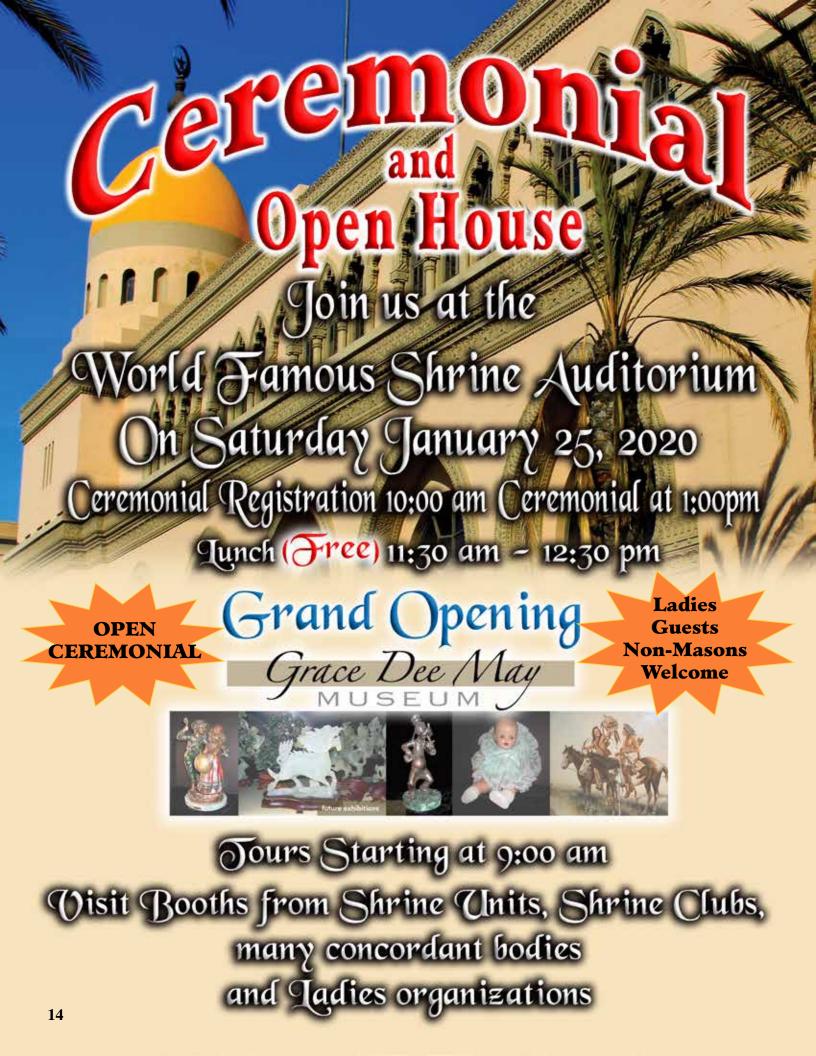

This year we are combining our annual Medical Center Toy Drive and Children's Holiday Party, which will be held at the World-Famous Shrine Auditorium, on Sunday December 8th. If you have never attended this event, I encourage you to come as it's an amazing sight to see...400 plus motorcycles all arriving simultaneously. We need "all hand's on deck" and don't forget to bring your Lady.

Our membership Director Barry has been working with the local LAPD divisions and mentioned we should expect an addition 300 children from the community this year. He also whispered in my ear that they're going to have clowns, magicians and even a band attending the event for entertainment. Not to mention a special visitor Santa (Stan Taub) the official Santa from Al Malaikah.