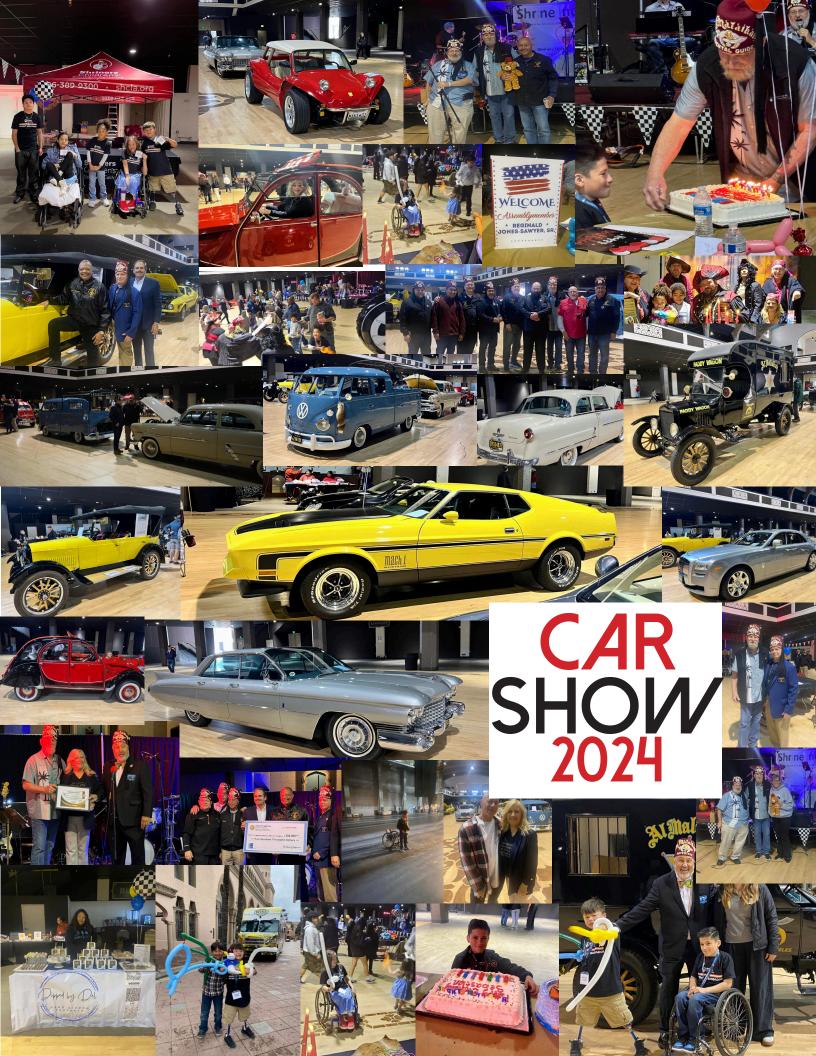

I am thrilled at the fun and support we had for the Open House / Auto Show last April. Tommy Ray Smith, our Oriental Guide, did a wonderful job getting people signed up and interested in it, and Steve Harris, our Assistant Rabban, ran a wonderful and effective Open House that attracted attention from our Masonic brothers and Nobles from across our borders both in Canada and Mexico. We just wished the weather would have cooperated with us better.