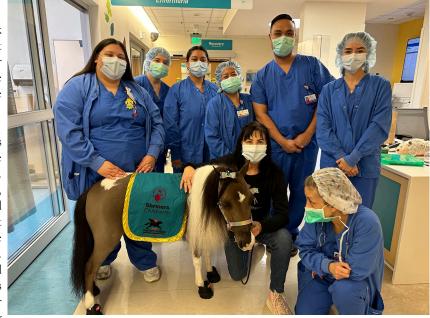

to say our horses are also just a lot of fun. Imagine a small horse stepping into your hospital room and

playing the keyboard!



One of our most treasured moments at Shriners was being asked by the staff to help comfort a patient while he was being fitted for an orthopedic device for his hand. Typically, this procedure can be somewhat painful and, for some children, even traumatic. Knowing she had work to do, our sweet mini horse, Louise, snuggled right up to the patient. He placed his right hand on her mane as the staff began the fitting process on his left hand. During the procedure, the child stayed wholly focused on Louise, petting her soft coat and never once taking his eyes off of her. Before he knew it, the procedure was over and he was smiling and laughing. Louise's comforting



presence and kind eyes were all the distraction necessary to get him through that challenge. Sometimes watching our mini girls work feels like watching a miracle happen. To view an example of our work with Shriners please check out the excellent interview with Fox 11 News on our website: https://www.minitherapyhorses.com/press.

To ensure our work can continue, we need your help! Your tax-deductible donations to Mini Therapy Horses, a 501 (c)3 non-profit charity, directly help us forge meaningful connections with the patients, patients' families, and staff at Shriners Children's Southern California. It is people like you who make our work possible. Please donate at https://www.minitherapyhorses.com/donate2mth.











# Unlocking Opportunities: Collaborate with The Al Malaikahan

Dear