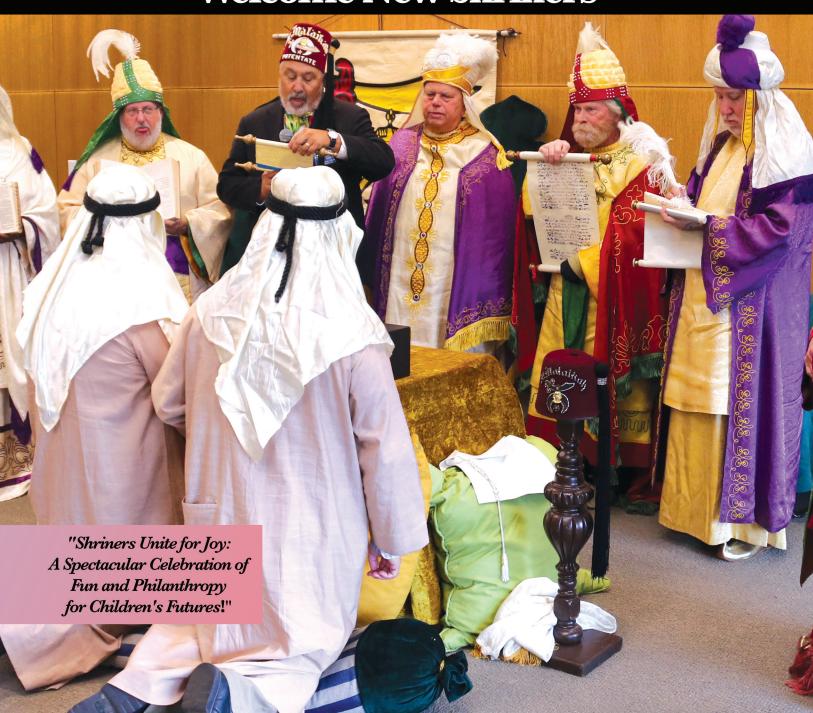

# "Fun with a Purpose"

Al Malaikah and Illustrious Sir Kalani Jensen Welcome New Shriners

Our journey this year has been marked by remarkable Potentate Official Visit (POVs) with numerous clubs, underscoring our commitment to two noble causes: Having Fun and Helping our Children. One standout moment was our recent

ceremonial at the Pasadena Shriners Children Medical Center, where we joyously welcomed over a dozen new nobles as they traversed the hot sands. Welcome, Nobles - your presence enriches our fraternity immeasurably!