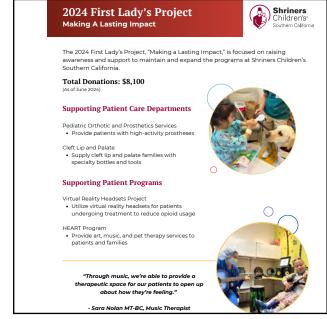

# Remarks from our First Lady

by Natalie Jensen First Lady Al Malaikah Shrine 2024

Can you believe that it is already July? So far 2024 has been being held in Reno, NV June 30 th through an amazing year! As of the First Quarter of 2024, you have donated over \$8,100 towards the First Lady's Project, Making a Lasting Impact. Give yourselves a round of applause for your stunning achievement. Just a reminder that these monies are going directly to support the patients and families of Shriners Children's Southern California through the HEART program, the purchasing of specialized items for our cleft lip and palate little ones, high impact prosthetics, and the maintenance of existing virtual reality headsets. Let's keep the momentum going. As of the writing of this article we've enjoyed an incredible weekend up in Santa Maria participating in the Santa Maria parade, enjoying fabulous Mediterranean food at The Garden Mediterranean Restaurant and Café Friday evening, a well-stocked hospitality room masterfully manned by the Koppers (no cup went unfilled), a plethora of choices for dinner on Saturday including the traditional meal at Jocko's Steak House (I heard the wine was, as always, incredible), dinning at the Hitching Post famous for its live-oak California-style barbecue, or even staying in at the hotel enjoying Santa Maria BBQ that our Potentate had brought in, games, hanging out at the pool, and general frivolity. This weekend past found Al Malakians at the Whitter Rio Hondo Noblettes Derby Days fundraiser, the First Annual Motor Patrol Cigar and Prime Rib BBO fundraiser, and the annual Awesome A/Ararat Lodge family picnic. Let me just mention that if you didn't attend at least one of these events you missed out on some outrageous food and fun. Al Malaikahans certainly know how to have a good time.