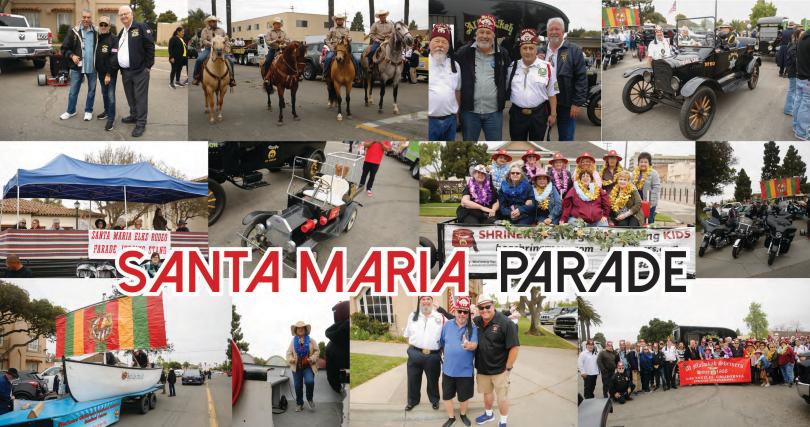

# Remarks from our First Lady

by Natalie Jensen First Lady Al Malaikah Shrine 2024

Can you believe that it is already July? So far 2024 has been being held in Reno, NV June 30 th through an amazing year! As of the First Quarter of 2024, you have donated over \$8,100 towards the First Lady's Project, Making a Lasting Impact. Give yourselves a round of applause for your stunning achievement. Just a reminder that these monies are going directly to support the patients and families of Shriners Children's Southern California through the HEART program, the purchasing of specialized items for our cleft lip and palate little ones, high impact prosthetics, and the maintenance of existing virtual reality headsets. Let's keep the momentum going. As of the writing of this article we've enjoyed an incredible weekend up in Santa Maria participating in the Santa Maria parade, enjoying fabulous Mediterranean food at The Garden Mediterranean Restaurant and Café Friday evening, a well-stocked hospitality room masterfully manned by the Koppers (no cup went unfilled), a plethora of choices for dinner on Saturday including the traditional meal at Jocko's Steak House (I heard the wine was, as always, incredible), dinning at the Hitching Post famous for its live-oak California-style barbecue, or even staying in at the hotel enjoying Santa Maria BBQ that our Potentate had brought in, games, hanging out at the pool, and general frivolity. This weekend past found Al Malakians at the Whitter Rio Hondo Noblettes Derby Days fundraiser, the First Annual Motor Patrol Cigar and Prime Rib BBO fundraiser, and the annual Awesome A/Ararat Lodge family picnic. Let me just mention that if you didn't attend at least one of these events you missed out on some outrageous food and fun. Al Malaikahans certainly know how to have a good time.