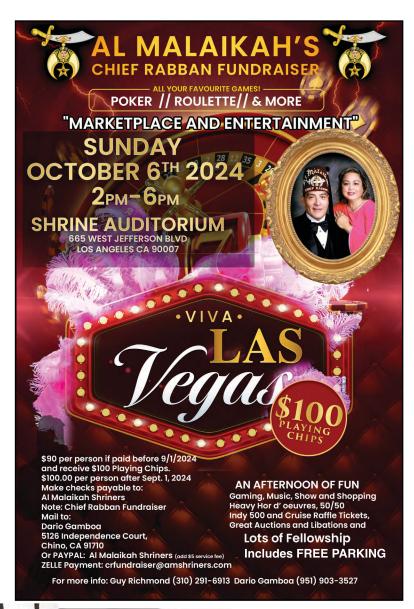

Meanwhile, here at home we have a very busy summer ahead!

You will see all the flyers and notices in this magazine about the fun events we have planned.

First off is the LUAU! This is always a fun event with great food, Dancers, and special drinks. This will be on July 13 th on Royal Street in front of the Shrine Auditorium. We have had so much fun with this event in the past and this year will be great. In August we have the always anticipated CIGARS UNDER THE STARS! On the roof of the World-Famous Shrine Auditorium. This is the nineteenth year of this event that was started with Ill. Monte Star in 2005 and here it is still going strong. What could be better than sitting on the roof of the parking structure watching both the sun go down over the ocean, and the lights come up in downtown. Join us on August 10 th for this fun event. And as a special event before the Cigars Under The Stars

we will celebrate the 100 th year of our home "The Shrine Auditorium" by placing a time capsule commemorating 100 years since the cornerstone was laid in 1924. If you have any small items that you would like to add to the time capsule, please contact the office. Flyers and more information for both events are here in this issue.