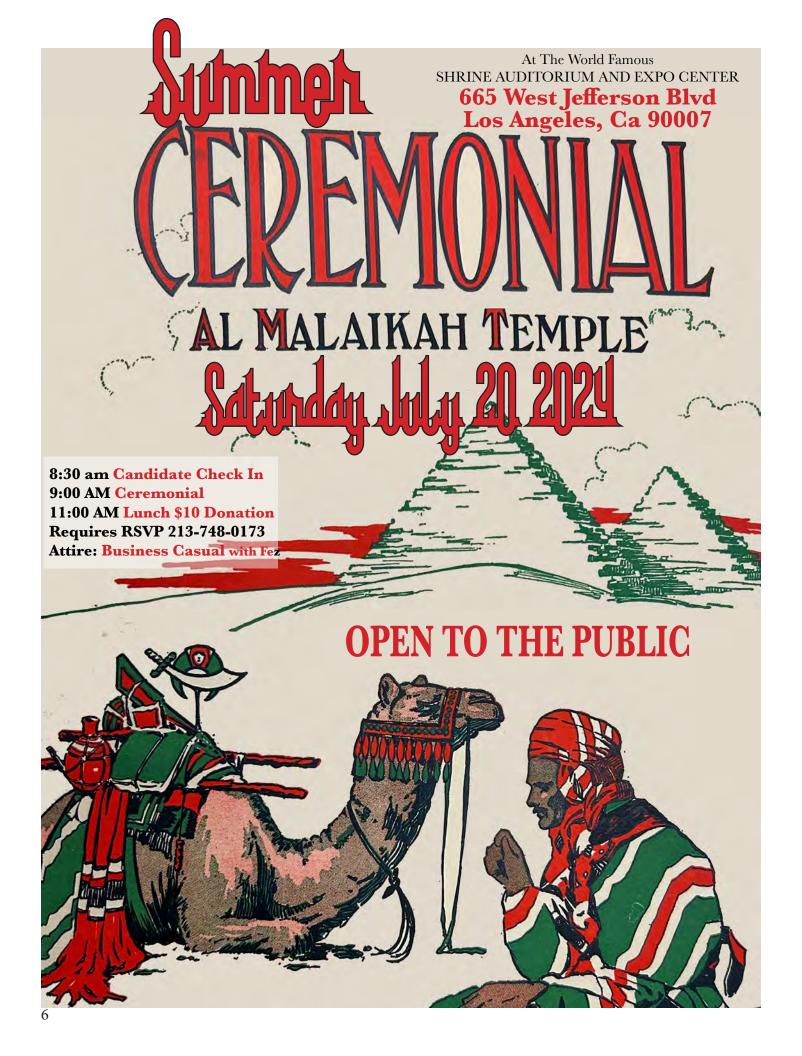

at the Shrine on July 13 th. The Summer Ceremonial is being held on the stage at the World Famous Shrine Auditorium on July 20 th. And the Shrine Band is hosting a family concert event on July 27 th at the Glendora Masonic Center. Of course, there is the upcoming Pote's Trip to Miramar AirShow Sept. 27 th through Sept. 29 th including a trip to Temecula. Wine may be involved. It is a Pote's trip, after all. Note that reservations are limited so contact Micki Downey at (408) 482-9023 or micki@starandcompass.com ASAP so you don't miss out. It's only \$25 to make a fully refundable deposit to hold your spot. As I'm sure you have noticed by now this article is all about the many opportunities Al Malaikah has for you and your family to connect and generally enjoy spending time with your fellow members. We always have something coming up so make sure you frequently log into www.amshriners.com on a regular basis. We hope to see you very, very soon.