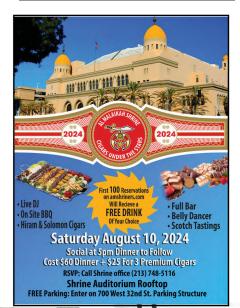

Meanwhile, here at home we have a very busy summer ahead!

You will see all the flyers and notices in this magazine about the fun events we have planned.

First off is the LUAU! This is always a fun event with great food, Dancers, and special drinks. This will be on July 13 th on Royal Street in front of the Shrine Auditorium. We have had so much fun with this event in the past and this year will be great. In August we have the always anticipated CIGARS UNDER THE STARS! On the roof of the World-Famous Shrine Auditorium. This is the nineteenth year of this event that was started with Ill. Monte Star in 2005 and here it is still going strong. What could be better than sitting on the roof of the parking structure watching both the sun go down over the ocean, and the lights come up in downtown. Join us on August 10 th for this fun event. And as a special event before the Cigars Under The Stars

we will celebrate the 100 th year of our home "The Shrine Auditorium" by placing a time capsule commemorating 100 years since the cornerstone was laid in 1924. If you have any small items that you would like to add to the time capsule, please contact the office. Flyers and more information for both events are here in this issue.